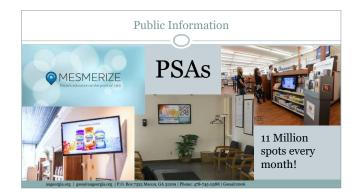

**Public Information** 

The PI Committee got a progress report on the Mesmerize Point PSA Distribution channel. They are playing 6 different 30-second PSAs, in both English and Spanish in Doctor's offices and pharmacies.

This gives us about 11 million viewings monthly.