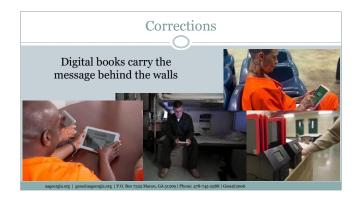

## Digital Literature Behind the Walls

Conference-approved AAWS and Grapevine copyrighted eBooks and audiobooks are available on tablets and desktops in the various correctional settings in the U.S. and can now be accessed by people who are incarcerated and by the professionals who serve them. Thanks to the 7<sup>th</sup> tradition contributions of members, we have contracts with several vendors so we can provide literature at no cost to persons behind the walls. The Daily Reflections audiobook has been added to the available literature.

The publishing department is organizing a tablet demonstration so that staff members can better assist the fellowship and corrections professionals when they are confronted with issues trying to access the literature.

What can you do? Let correctional professionals know that we have contracts with many major tablet vendors. Literature is available in the "Recovery" section of the tablet. Please contact corrections@aa.org for additional information.